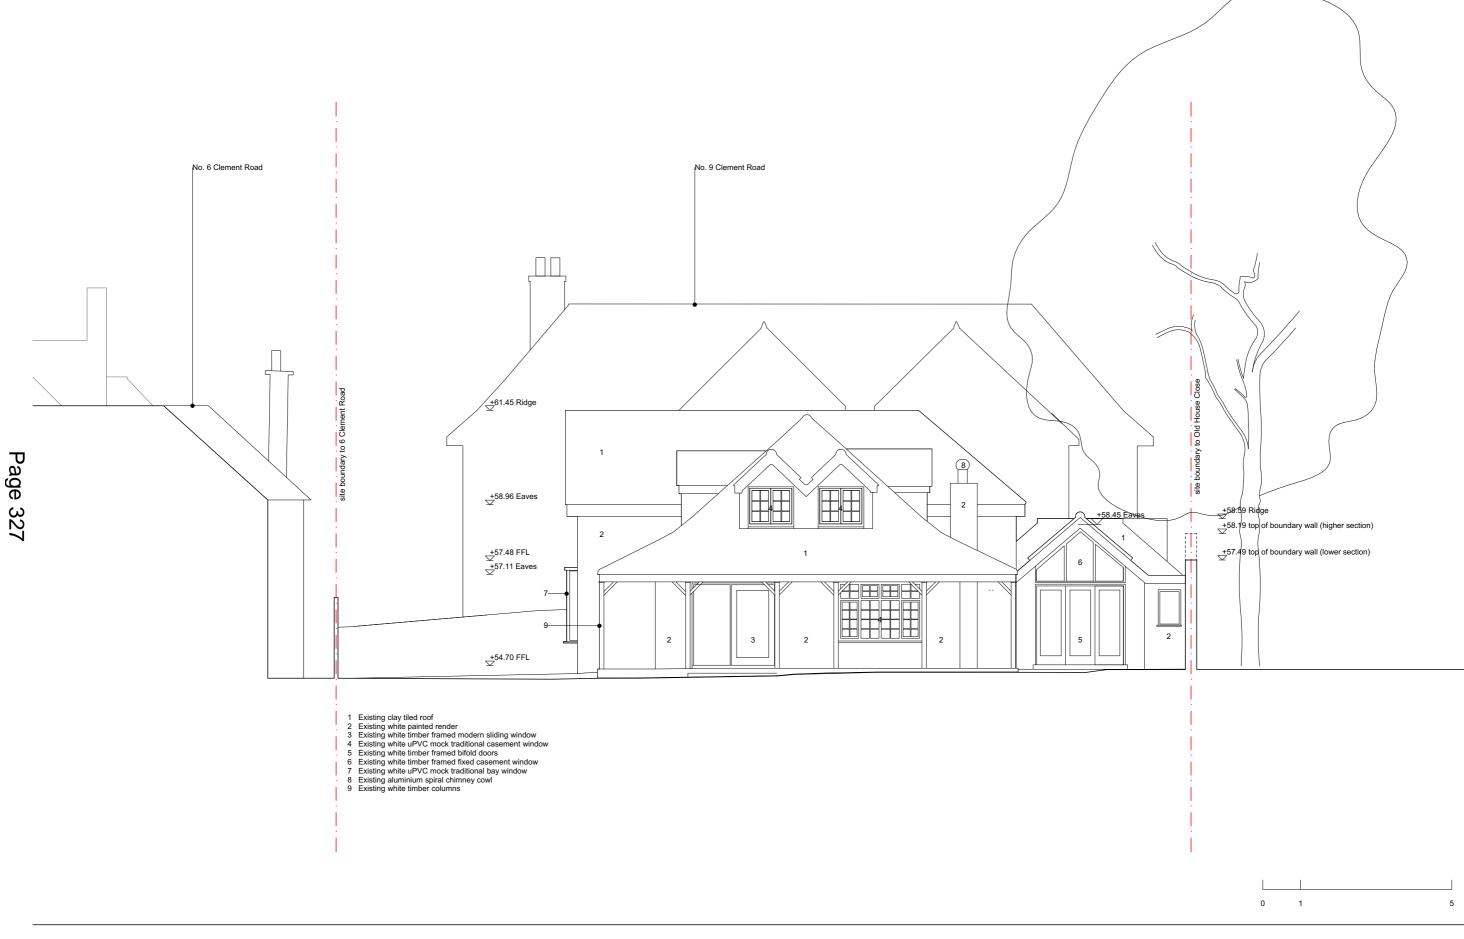

Client

Date

8 Clement Road, Wimbledon, London SW19 7RJ Jeremy and Lisa 26.03.2021

Drawing Name Existing Garden Elevation (North-East)

Project No 137 P02

Drawing No 137\_07\_01

This page is intentionally left blank